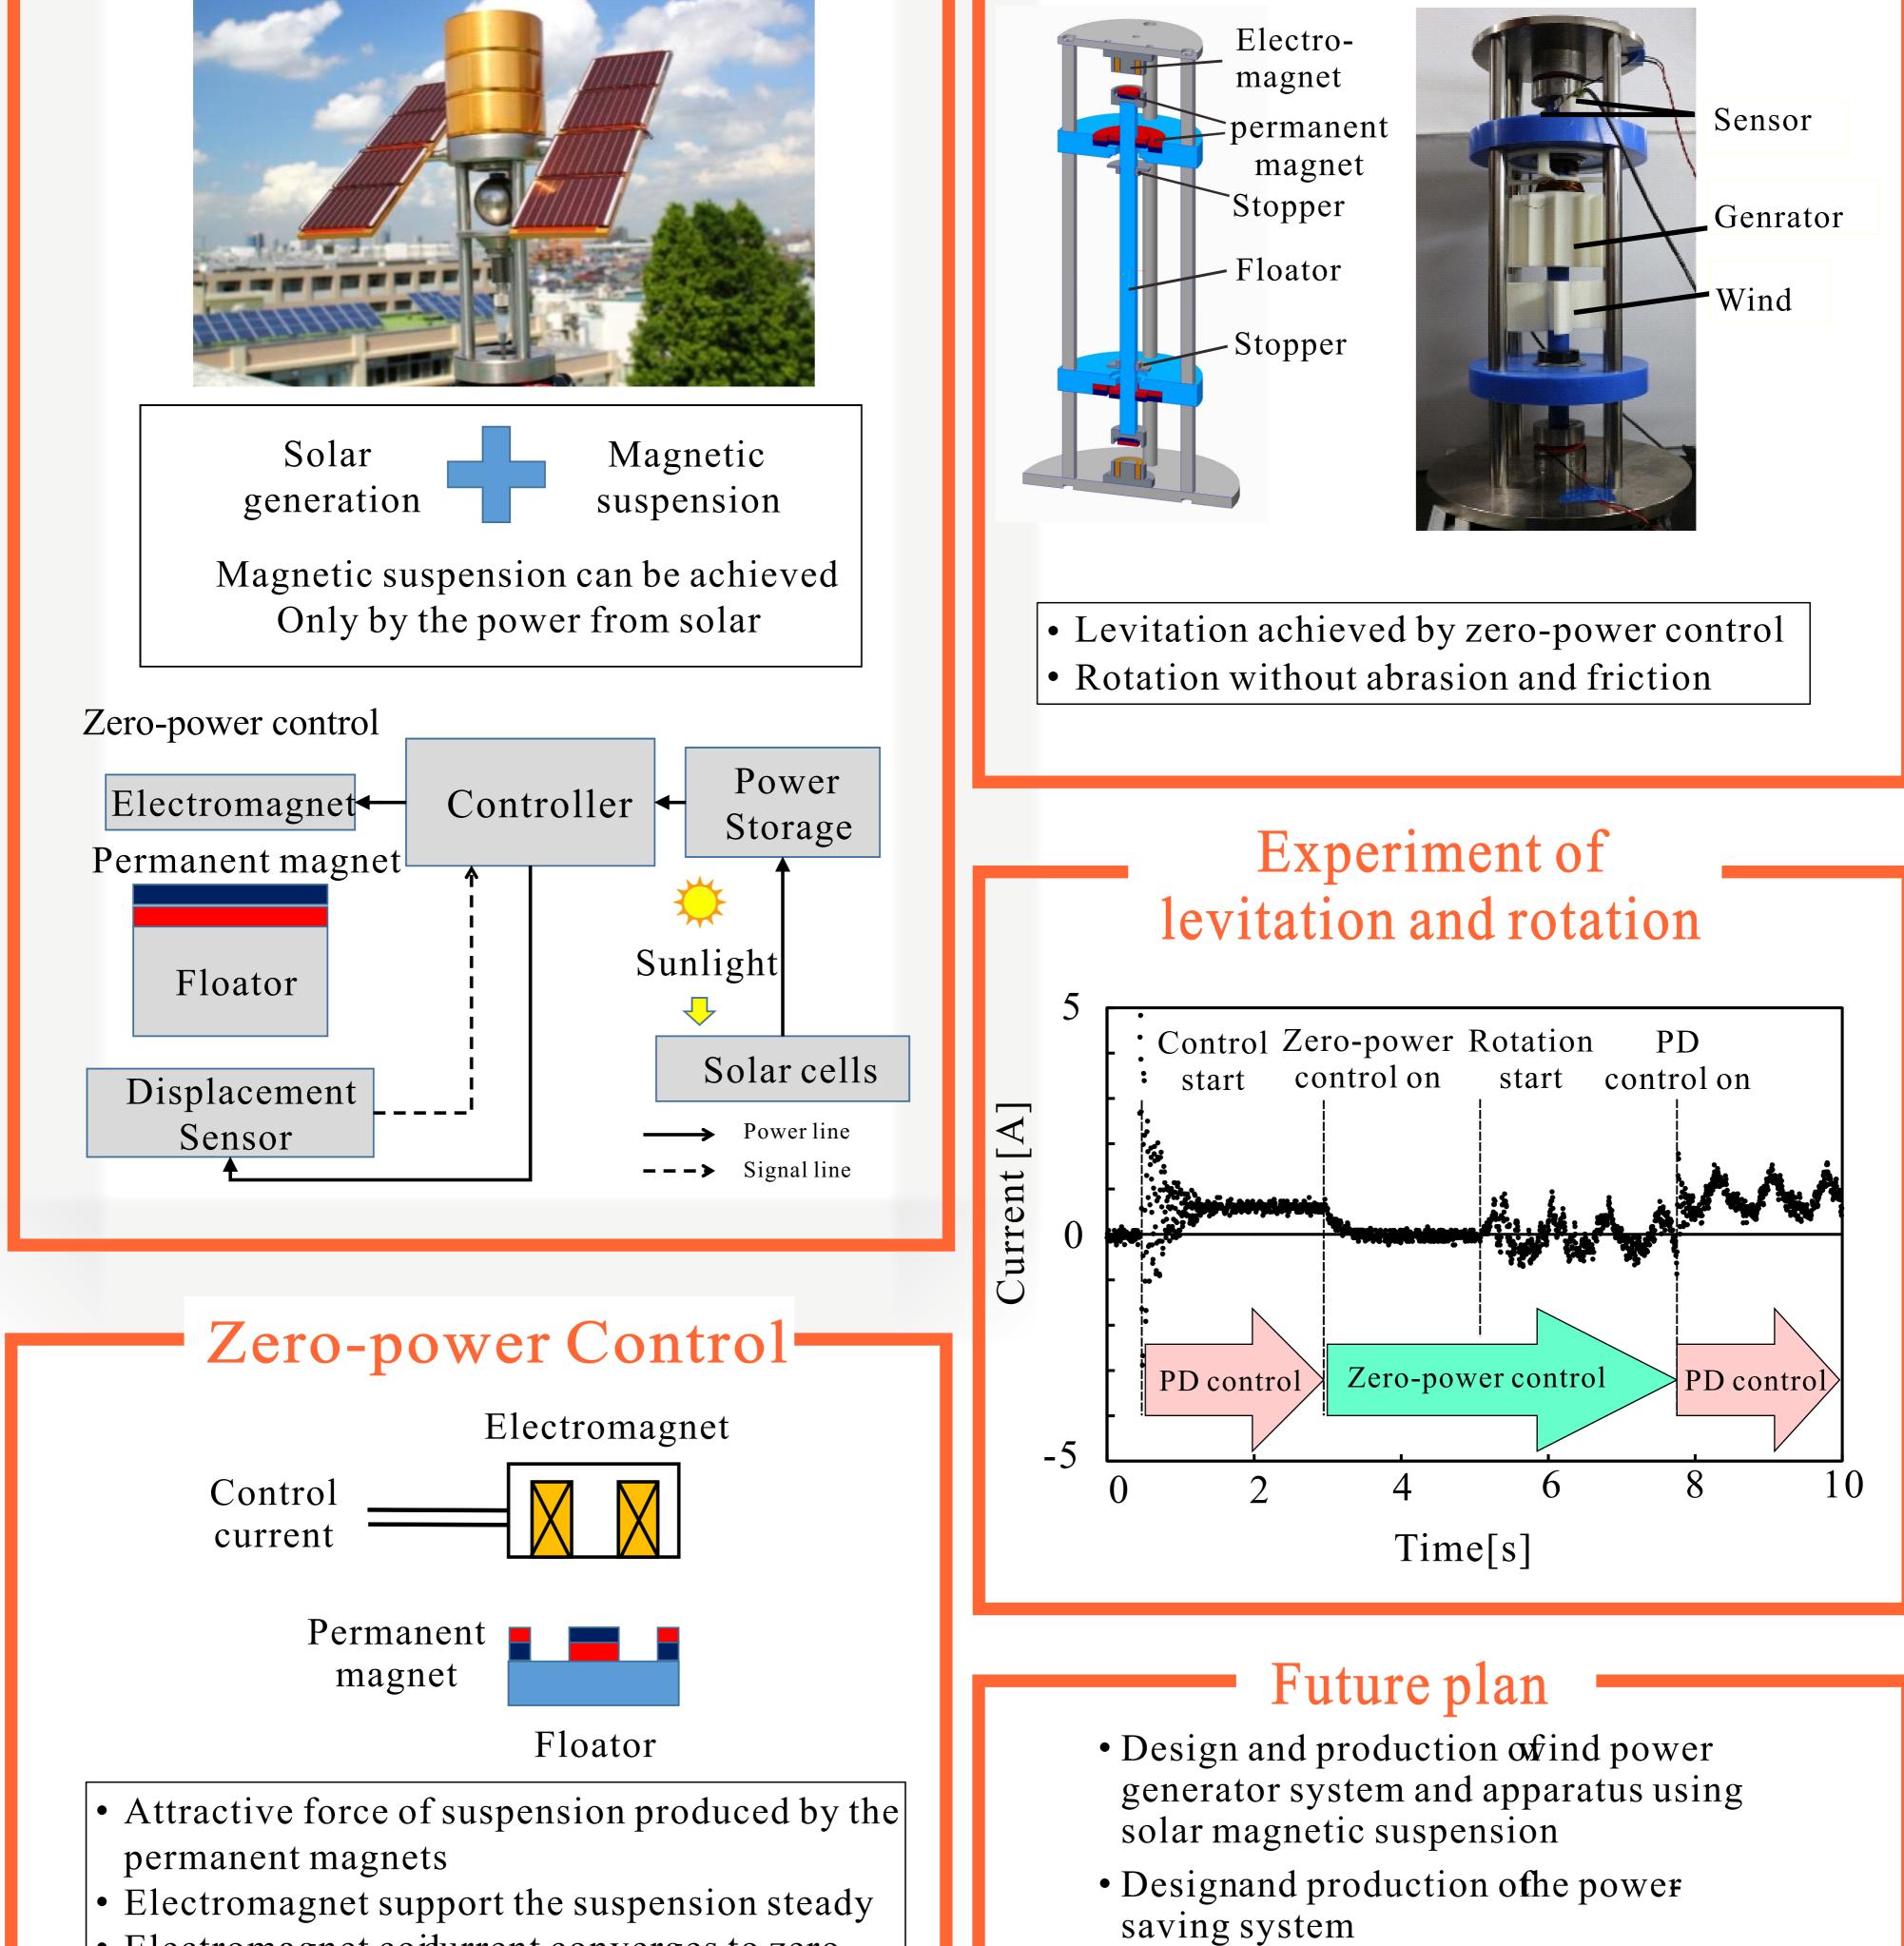

## Solar Magnetic Suspension

### •Experiment Apparatus

Wind power generator using magnetic suspension

• Electromagnet coidurrent converges to zero during steady states

- Evaluation of the energy balance of the whole system

Access:255 Shimo-Okubo, Sakura-ku, Saitama,338-8570 Saitama Univ. Control Engeneering lab. Professor:T.Mizuno(mizar@mech.saitama-u.ac.jp) TEL:048-858-3453/FAX:048-856-2577 URL:http://control.mech.saitama-u.ac.jp/home-j.html