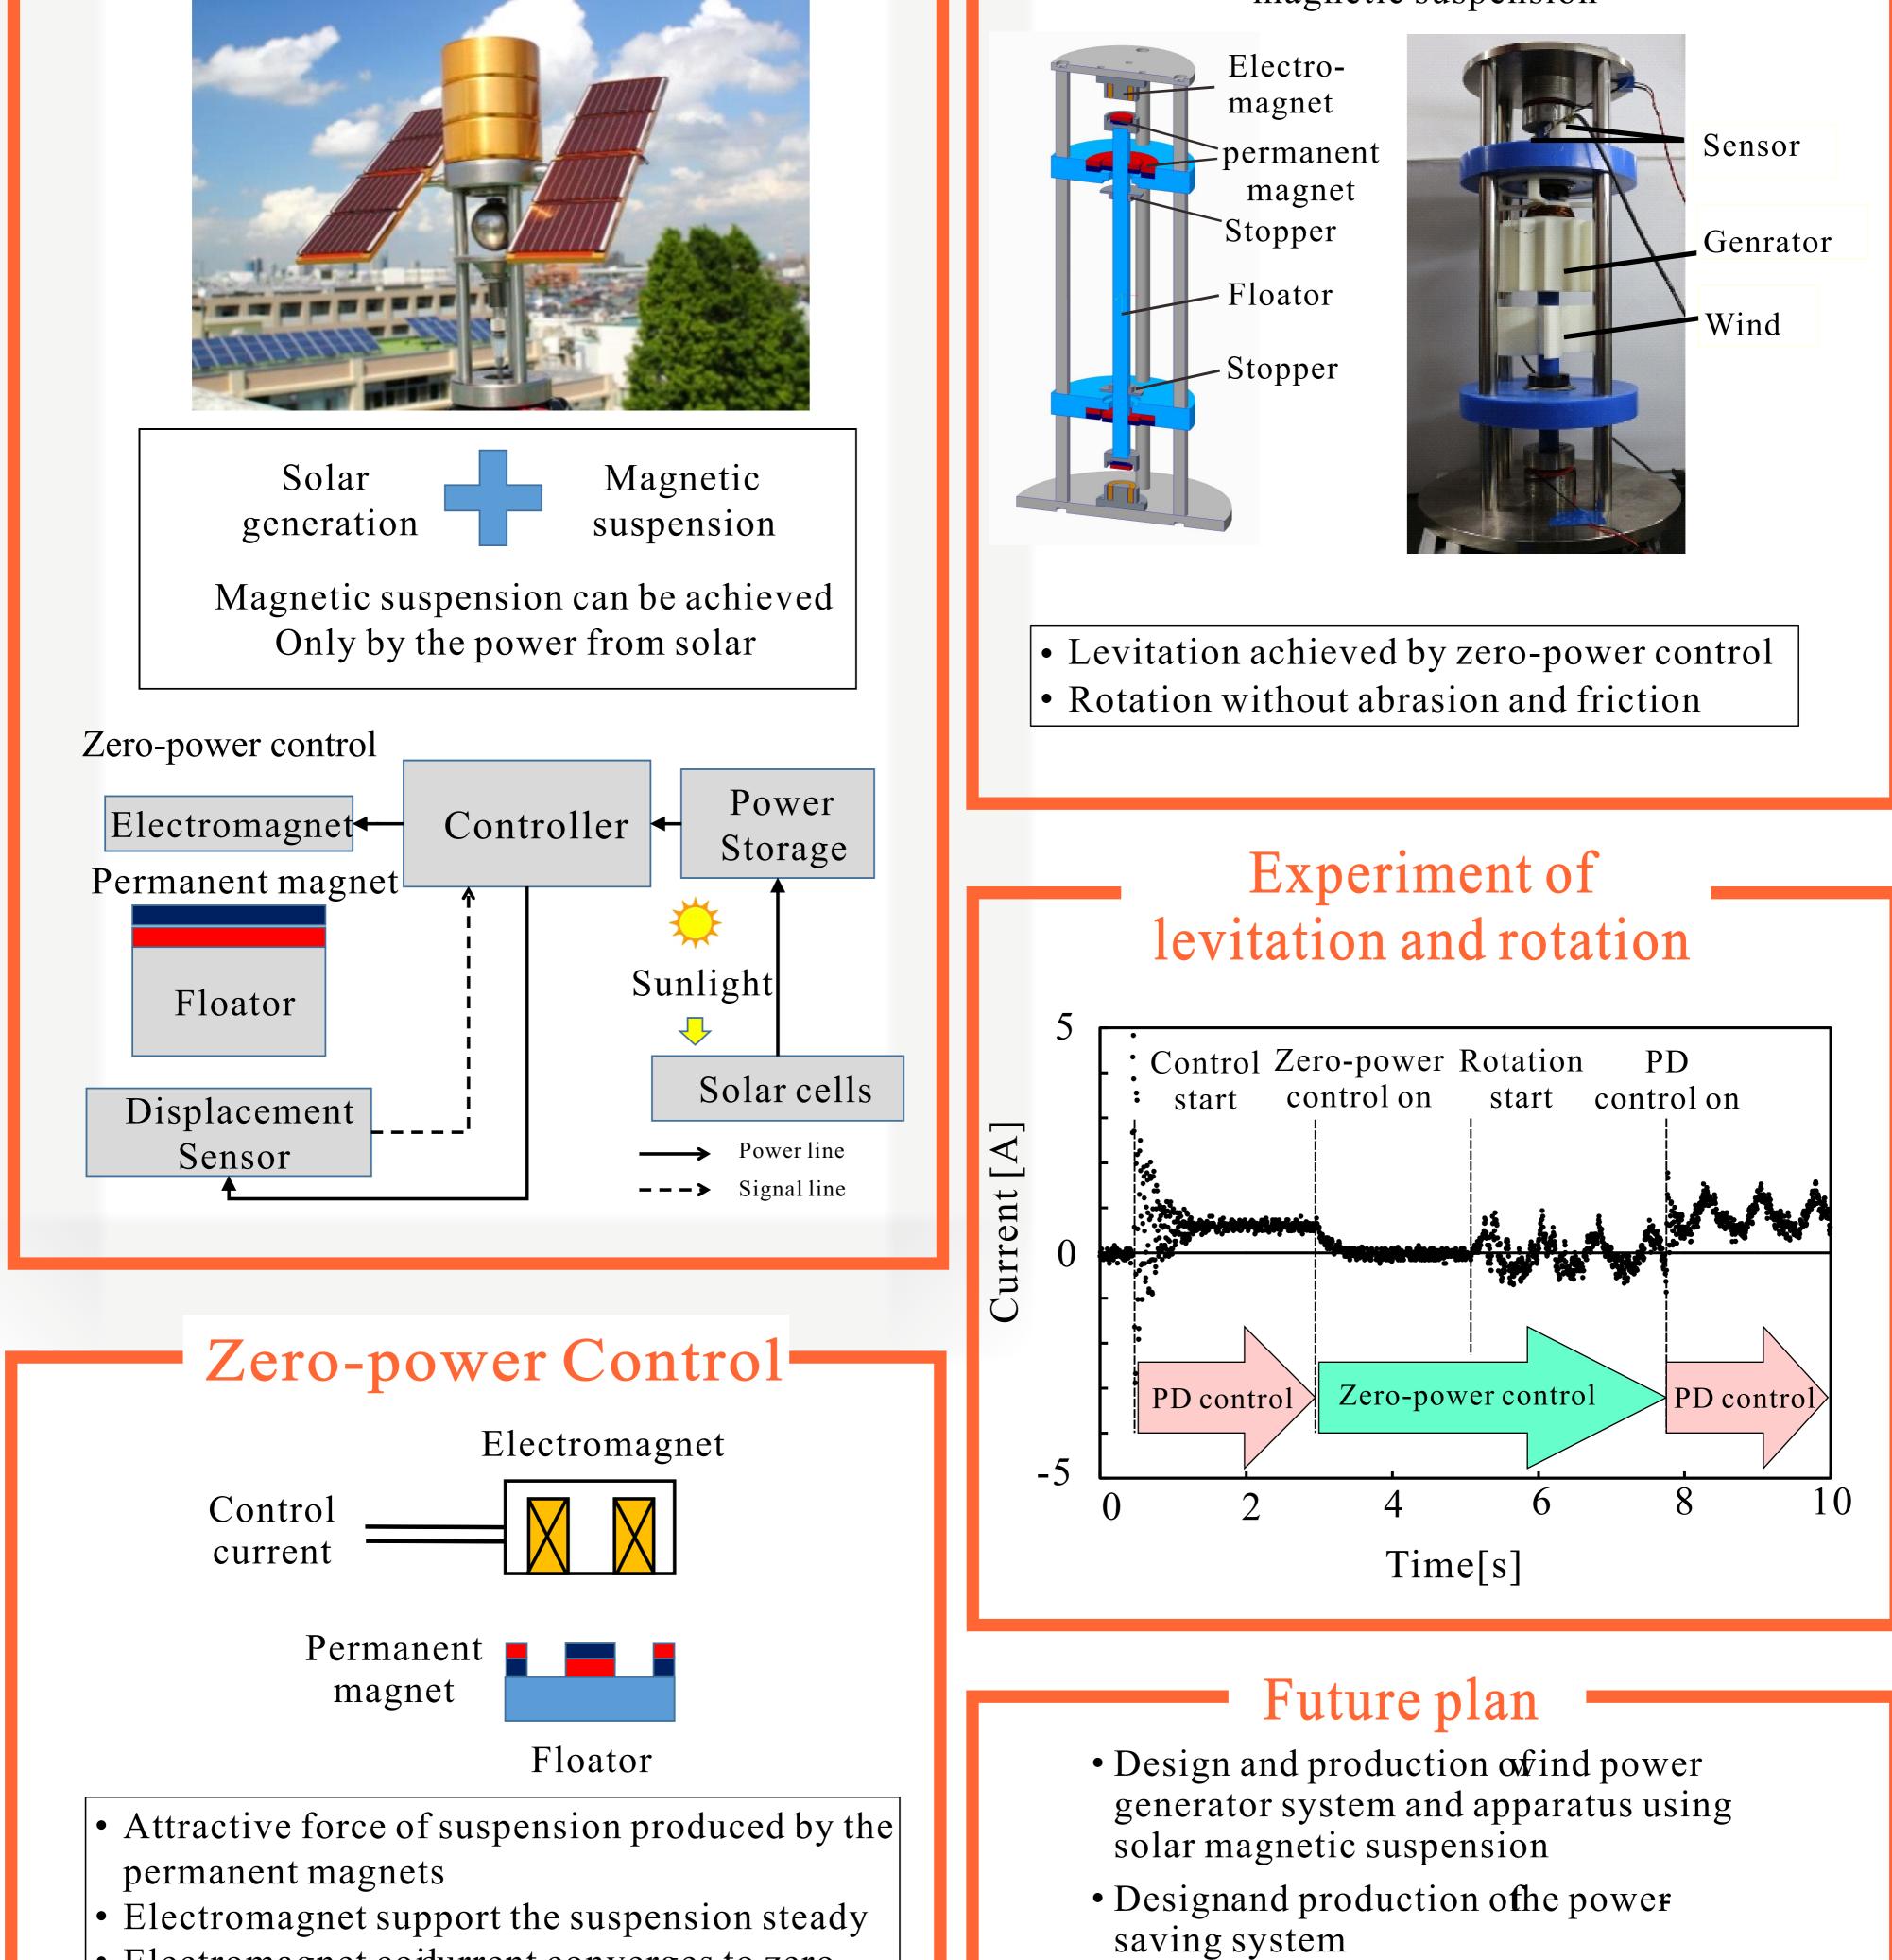

## Solar Magnetic Suspension

### •Experiment Apparatus

Wind power generator using magnetic suspension

• Electromagnet coidurrent converges to zero during steady states

- Evaluation of the energy balance of the whole system

Access:255 Shimo-Okubo, Sakura-ku, Saitama,338-8570 Saitama Univ. Control Engeneering lab. Professor:T.Mizuno(mizar@mech.saitama-u.ac.jp) TEL:048-858-3453/FAX:048-856-2577 URL:http://control.mech.saitama-u.ac.jp/home-j.html