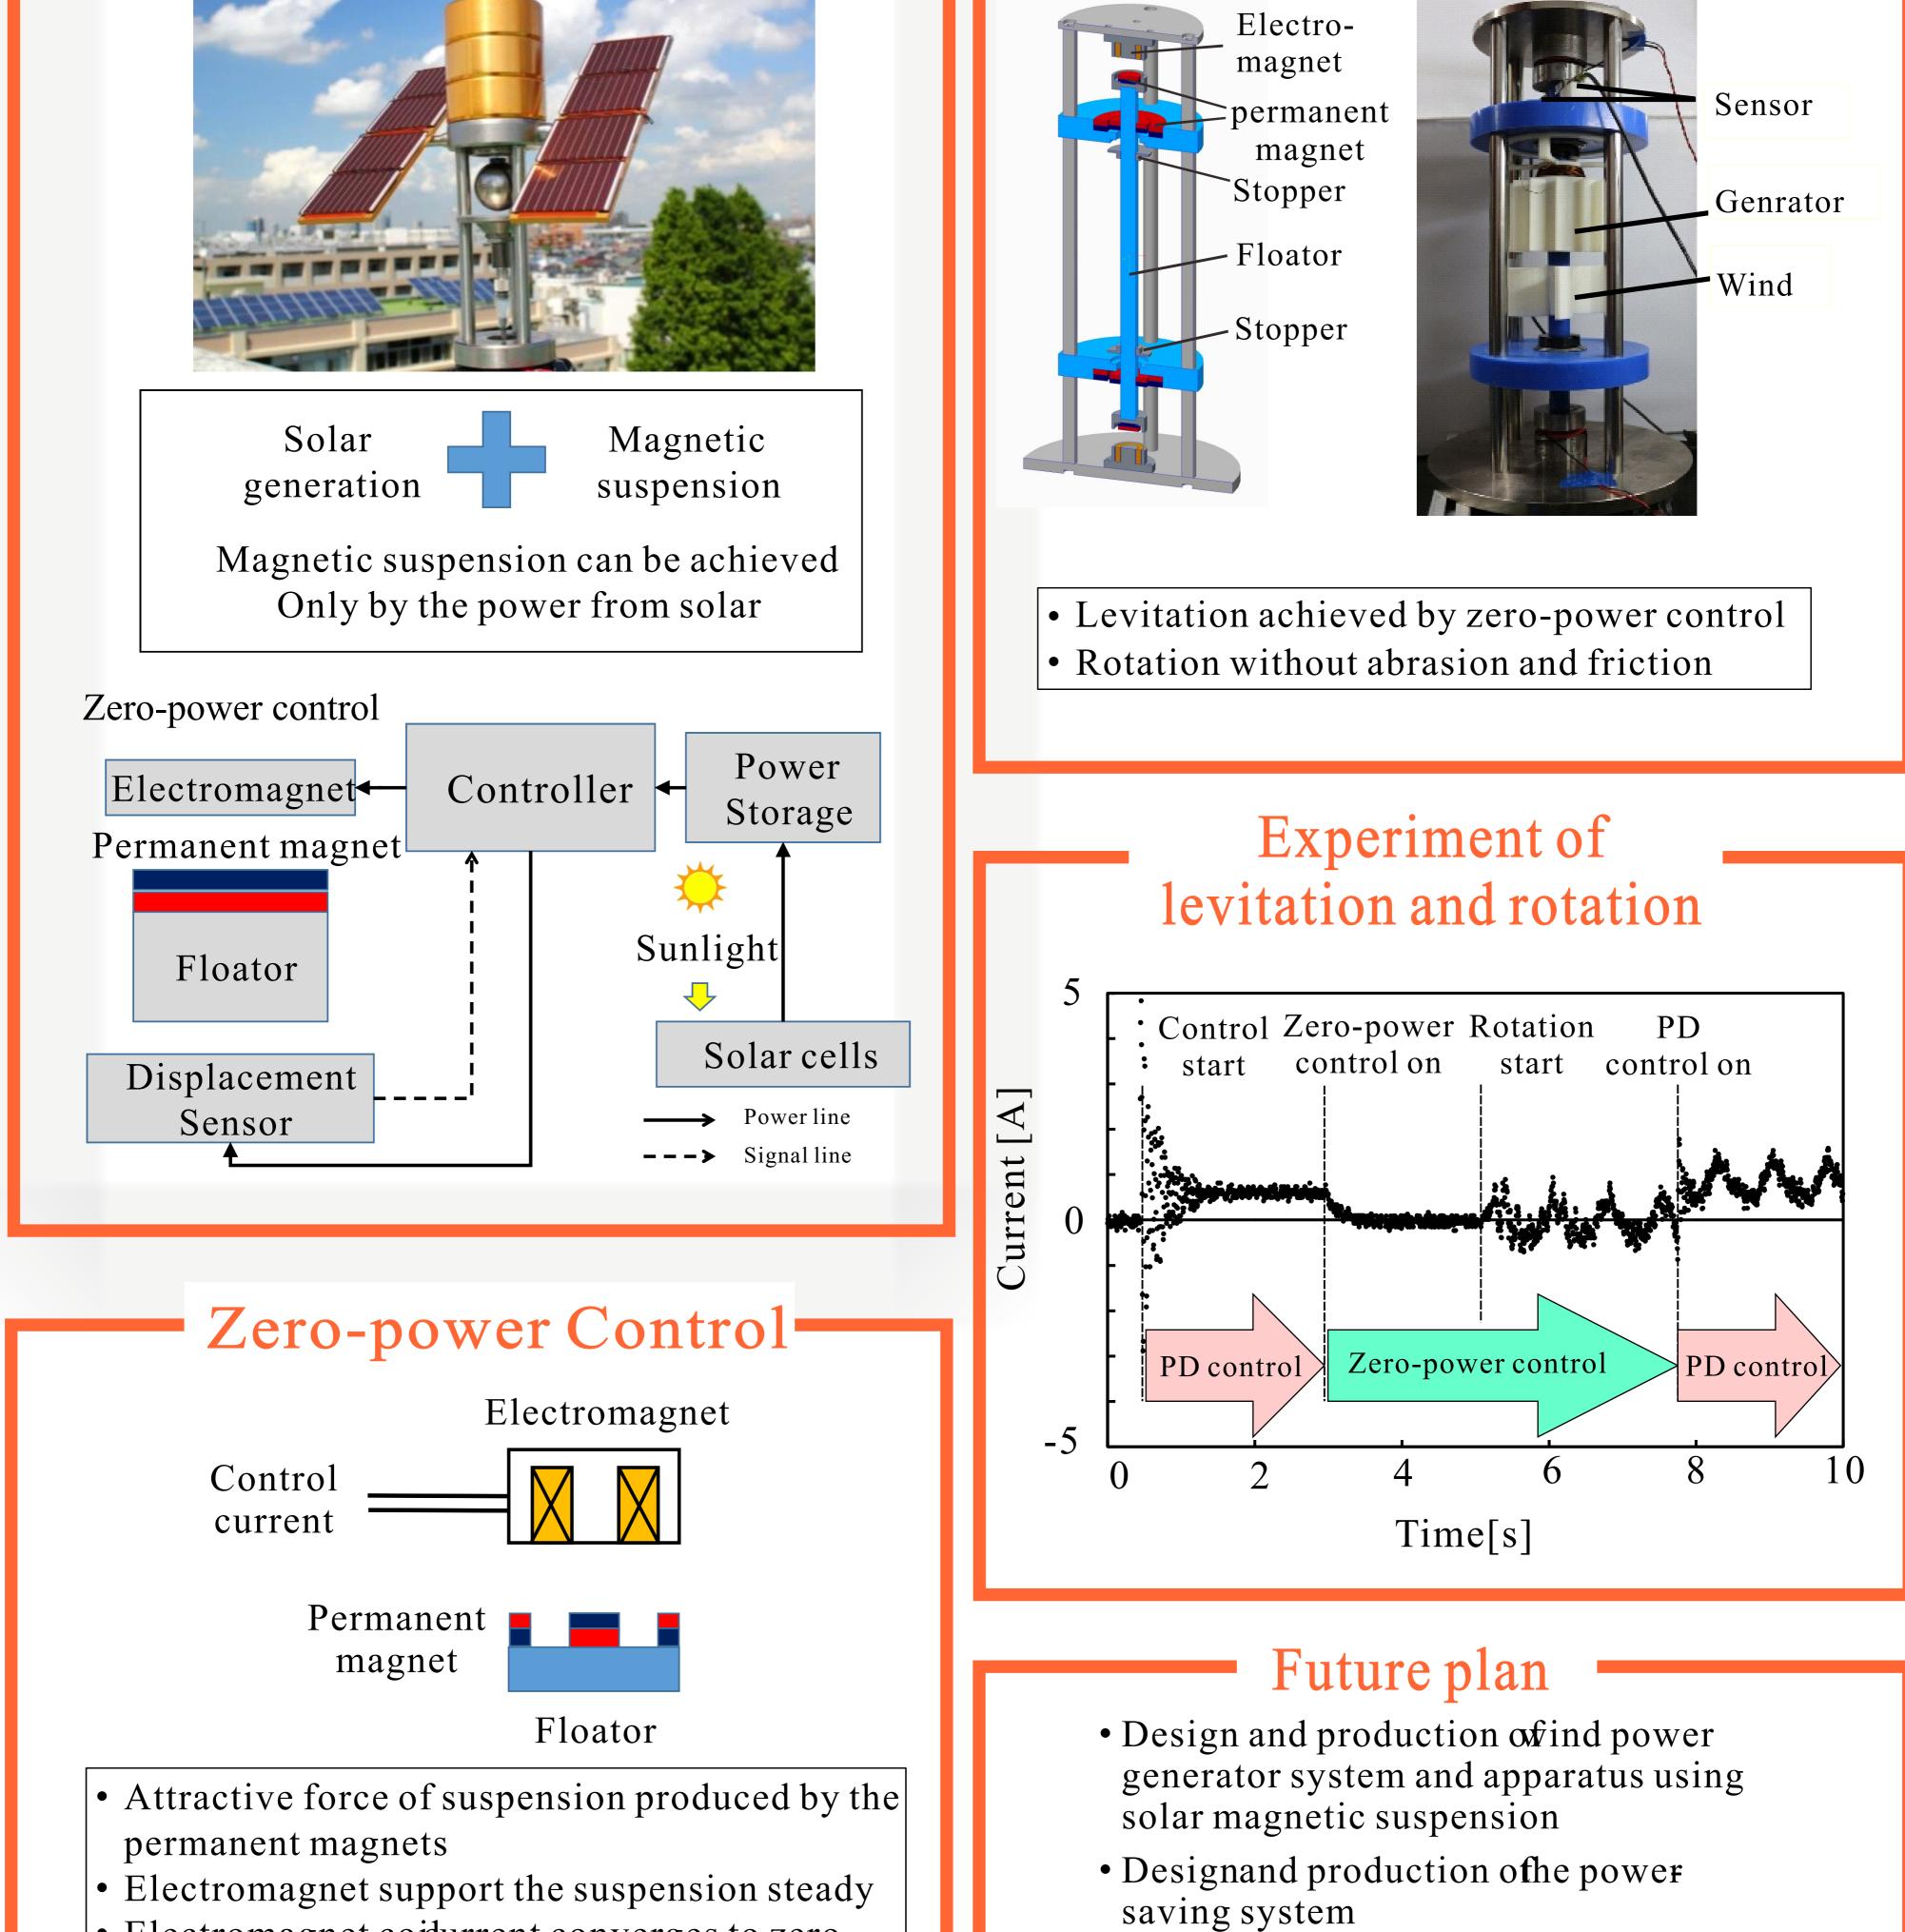

### •Experiment Apparatus

Wind power generator using magnetic suspension

• Electromagnet coidurrent converges to zero during steady states

- Evaluation of the energy balance of the whole system

Access:255 Shimo-Okubo, Sakura-ku, Saitama,338-8570 Saitama Univ. Control Engeneering lab. Professor:T.Mizuno(mizar@mech.saitama-u.ac.jp) TEL:048-858-3453/FAX:048-856-2577 URL:http://control.mech.saitama-u.ac.jp/home-j.html